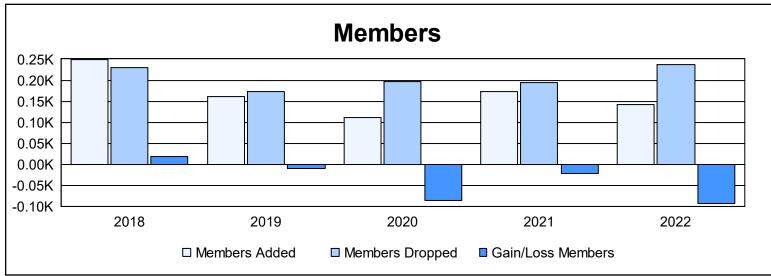

District N 1 As of June 2022 Cumulative

| Year      | New<br>Clubs | Dropped<br>Clubs | Gain/<br>Loss<br>Clubs | New<br>Members | Charter<br>Members | Reinstate<br>Members | Transfer<br>Members | Total<br>Member<br>Added | Total<br>Members<br>Dropped | Gain/<br>Loss<br>Members |
|-----------|--------------|------------------|------------------------|----------------|--------------------|----------------------|---------------------|--------------------------|-----------------------------|--------------------------|
| 2017-2018 | 1            | 0                | 1                      | 185            | 25                 | 31                   | 7                   | 248                      | 230                         | 18                       |
| 2018-2019 | 0            | 1                | -1                     | 145            | 0                  | 6                    | 11                  | 162                      | 173                         | -11                      |
| 2019-2020 | 0            | 0                | 0                      | 95             | 1                  | 4                    | 11                  | 111                      | 197                         | -86                      |
| 2020-2021 | 2            | 1                | 1                      | 121            | 42                 | 6                    | 3                   | 172                      | 193                         | -21                      |
| 2021-2022 | 0            | 1                | -1                     | 115            | 3                  | 11                   | 14                  | 143                      | 237                         | -94                      |
| Average   | 1            | 1                | 0                      | 132            | 14                 | 12                   | 9                   | 167                      | 206                         | -39                      |